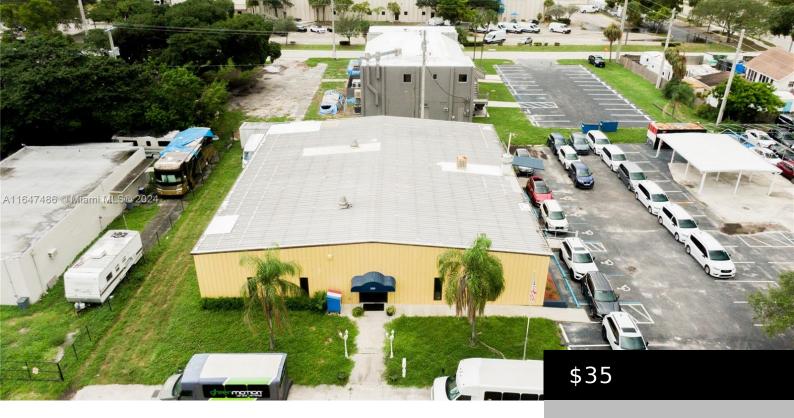

## 350 25TH ST, FORT LAUDERDALE, FL, 33315

https://igorpresman.com

For Lease As is, Perfect site for your business need, sport bar restaurant or event hall or any business with a Building w/7,200 Square foot, just minute away from international ft Lauderdale airport, space under air conditioned, can be suited for multiple uses can be suitet as an Restaurant, Event Hall Reception, Retail, Restaurant/Bar, Sport [...]

## **Building Details**

Cooling features: Central Building A/C

Exterior material: Brick, Metal Construction

**Heating:** Central Electric

**NewConstructionYN:** No **Roof:** Built-up, Metal Roof

Parking: Common