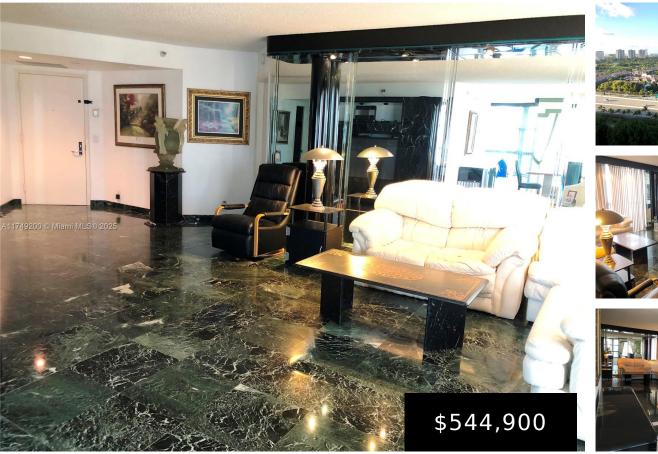

## 3500 MYSTIC POINTE DR, AVENTURA, FL, 33180

https://igorpresman.com

3500 Mystic Pointe Dr, Aventura, FL, 33180

MYSTIC 400 LARGEST 2 BED (CORNER 1,464sq.ft.) WITH PANORAMIC VIEWS, IT'S UPGRADED & HAS DEEP EMERALD GREEN (GREEK MARBLE) FLOORS IN THE FOYER, LIVING, & DINING AREAS. THE PRIMARY BATH FEATURES THE JACUZZI TUB OPTION & A SPECIAL ORDER DOUBLE SINK VANITY WITH CUSTOM "ROSE MARBLE" ON THE WALLS. THERE IS ALSO A SEPARATE STALL [...]