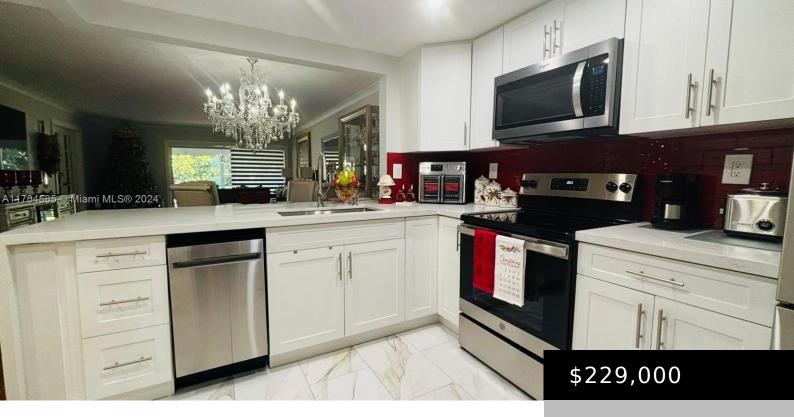

## 3501 INVERRARY DR, LAUDERHILL, FL, 33319

https://igorpresman.com

This exquisitely presented in a 55+ community offers luxurious living in a tranquil setting. Spanning 1,364 square feet unit features 3 bd + 2 bth, perfectly designed for comfort and convenience. Beautiful tile and wood floors throughout. Stunning quartz countertops gives space for cooking and entertaining. Convenient washer-dryer in the unit. This corner unit adds [...]

## **Amenities & Features**

**Features:** Walk-In Closet(s)

**Amenities:** Dishwasher, Dryer, Electric Range, Microwave, Refrigerator, Washer

ExteriorFeatures: West Of Us1, Courtyard,

Screened Balcony

GarageYN: No