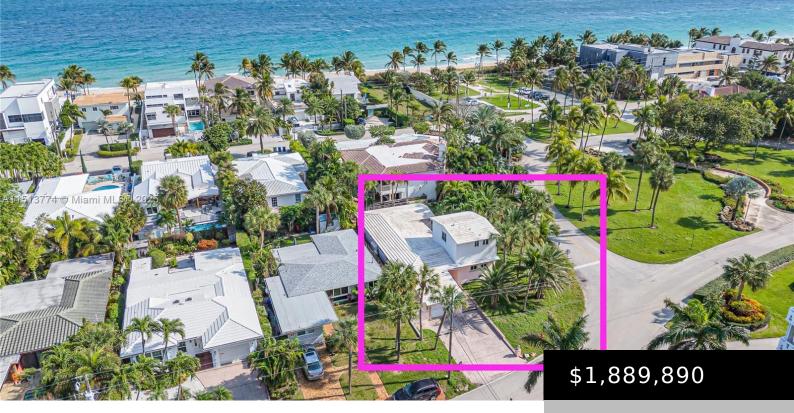

## 3501 VISTA PARK, FORT LAUDERDALE, FL, 33308

https://igorpresman.com

\*\*\*CORNER LOT!!!! LAUDERDALE BEACH is an exceptional opportunity. Whether you envision renovating the current structure or building your dream home near the ocean views, this 8,282 sq ft corner lot is perfectly situated just steps from the sand and ocean, across from Vista Park, in the prestigious east of A1A neighborhood. Offering privacy and an [...]