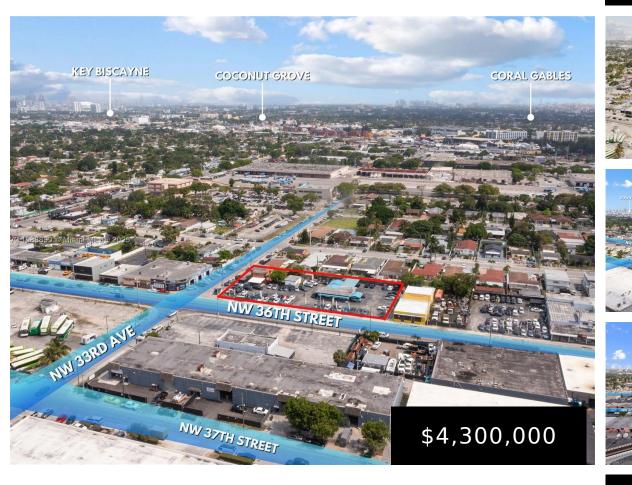

## 3520 33RD AVE, MIAMI, FL, 33142

https://igorpresman.com

MELROSE REDEVELOPMENT 116 units with EXISTING INCOME." This offering includes two contiguous lots (3340 NW 36 ST & 3520 NW 33 AVE) on 36th Street, totaling approximately 0.77 acres or around 34,000 square feet. The property features a commercial auto dealer storefront of about 1,000 square feet on the western lot, and a residential duplex [...]