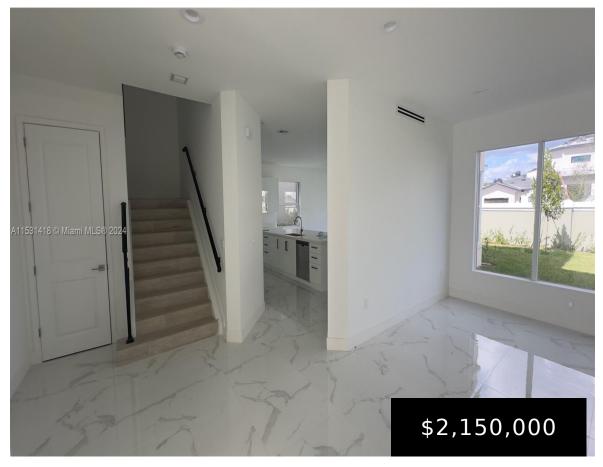

## 3523 FOREST VIEW CIR, DANIA BEACH, FL, 33312

https://igorpresman.com

3523 Forest View Cir, Dania Beach, FL, 33312

New construction!! Just finished – move in ready! Alamo model with many upgrades. Gorgeous 5 bedrooms 4 and 1/2 bathrooms. Most desirable location in the Hollywood area across the street from Emerald Hills and next to the Preserve. Close to shopping and houses of worship. Rent to buy possibility. Only Alamo for rent or purchase [...]