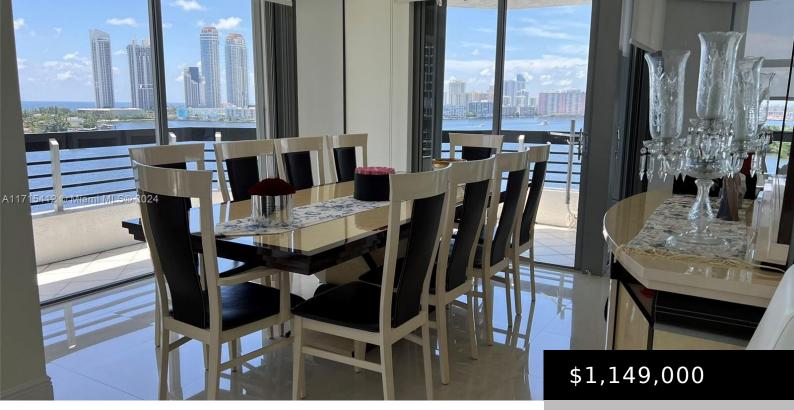

## 3530 MYSTIC POINTE DR, AVENTURA, FL, 33180

https://igorpresman.com

Remodeled Corner Unit, facing South East.

- 3 heds
- 3 haths
- Residential
- Condominium
- Active
- 1694 sq ft