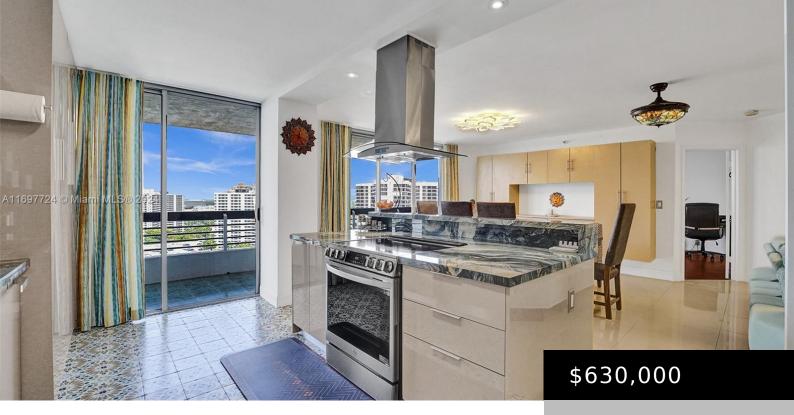

## 3530 MYSTIC POINTE DR # 2002, AVENTURA FL 33180

https://igorpresman.com

MOST DESIRABLE 2 BD 2.5 BA LINE IN MYSTIC POINTE TOWER 500. PANORAMIC VIEWS OF THE INTRACOASTAL WATER WAYS FROM EVERY ROOM. READY TO MOVE IN, UPGRADED HOME! Furniture can be negotiable. Fully renovated with the most luxurious finishings that along with its custom made kitchen and bathroom cabinets and closets will get you to [...]

## **Building Details**

Cooling features: Central Air ArchitecturalStyle: High Rise

**NewConstructionYN:** No **Building Name:** Mystic Pointe Tower 500

Exterior material: Concrete Block With Brick Heating: Central

## **Amenities & Features**

**Features:** First Floor Entry

**Amenities:** Dishwasher, Dryer, Electric Range, Microwave, Refrigerator, Trash compactor, Washer

**Waterfront available:** Yes

AttachedGarageYN: No