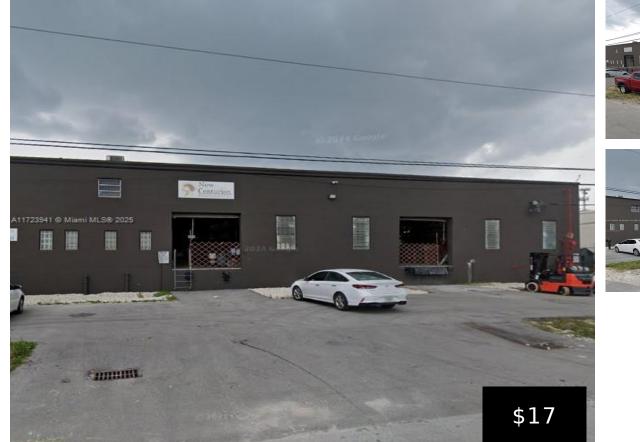

## 3550 59th St, Hialeah, FL, 33142

Located at a strategic corner on NW 59th St and 35th Ave, this newly renovated 10,285 SF property is available for lease at \$17 NNN. Features include (2) dock-high doors, a new office, and new restrooms, with convenient access to SR 112, Okeechobee Rd, Miami International Airport, and the Port of Miami.