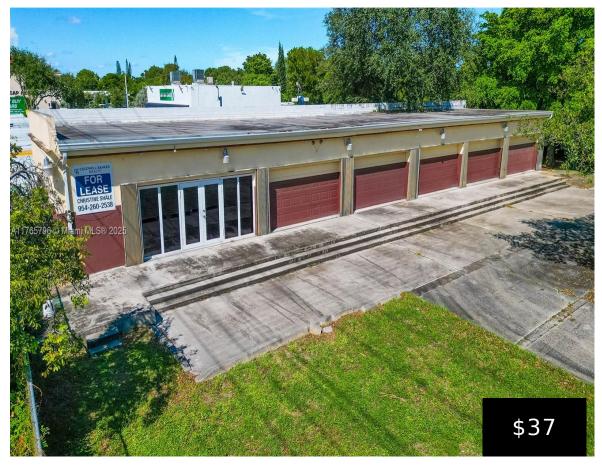

## **3551 STATE ROAD 7, WEST PARK, FL, 33023**

https://igorpresman.com

3551 State Road 7, West Park, FL, 33023

3551 S State Rd 7 is a 2,553 SF warehouse in the highly trafficked Auto Row corridor of West Park, FL. With six grade-level bay doors, 3-phase power, and 100+ parking spaces, this property is well-positioned for automotive, industrial, or retail uses. The Transit-Oriented Corridor (TOC) zoning provides flexibility, and the property offers immediate occupancy [...]