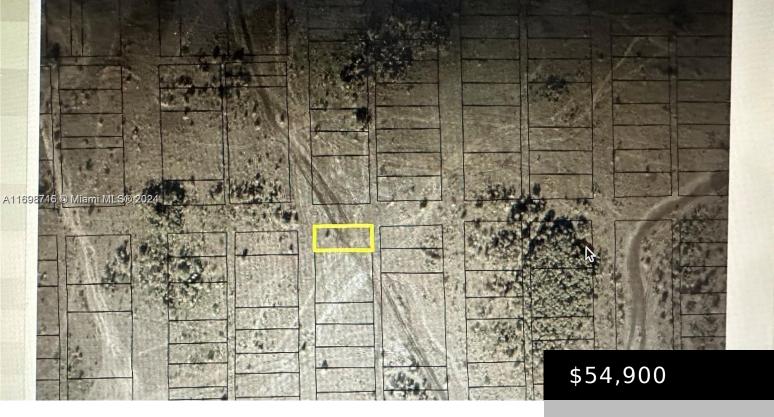

## 36 TERR SW, MIAMI, FL, 33185

https://igorpresman.com

GREAT CORNER LOT LOCATED APPROXIMATELY ON SW 169 AVE AND 36 TERR ( NORTH OF BIRD ROAD). BLOCKS AWAY IN CLOSE PROXIMITY TO ESTABLISHED NEIGHBORHOOD, SCHOOLS, CHURCHES, SHOPPING CENTERS. BUYERS AND AGENTS ARE ADVISED TO CONTACT MIAMI DADE COUNTY BUILDING DEPARTMENT AS DUE DILIGENCE PRIOR TO SUBMITTING OFFERS. WE HAVE ANOTHER LOT CLOSE BY FOR [...]