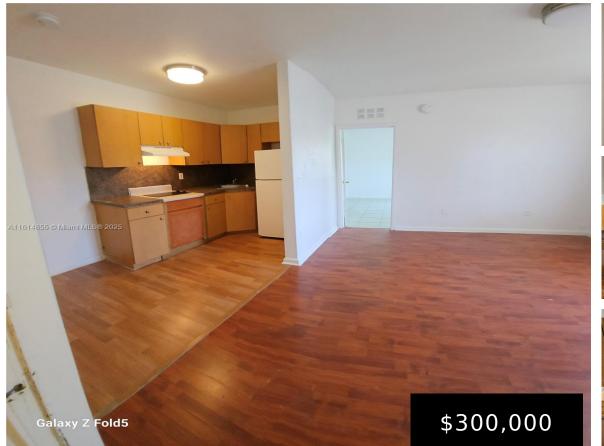

- 1 bed
- 1 bath
- Residential
- Condominium
- Active

×

• 470 sq ft

**Building Details** 

Cooling features: Wall/Window Unit(s) NewConstructionYN: No Heating: Space Heater ArchitecturalStyle: Corner Unit Building Name: Thomas Grove Parking: On-street, Other