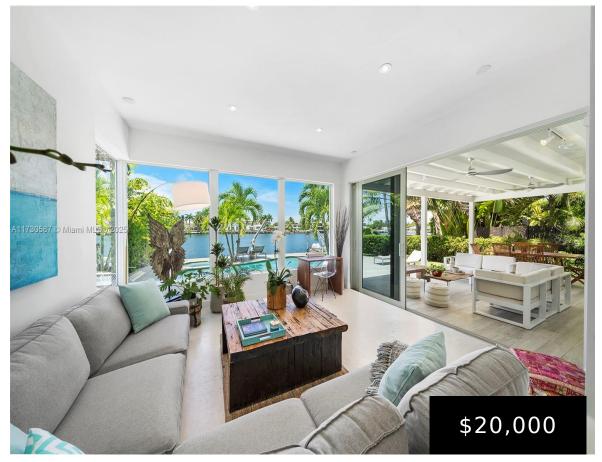

## 365 SHORE DR, MIAMI BEACH, FL, 33141

https://igorpresman.com

TURN KEY, FULLY FURNISHED waterfront retreat in gated island of Normandy Shores. Located on N Shore wide canal with direct ocean access. Beautifully renovated 4 Bedroom/4 Bathroom Home – 3 bed/3 bath located in the main house with 1 Bed/1 Bath in attached Guest Quarters with private entry. Impact windows and shutters. Chef's kitchen, Gas [...]

## **Amenities & Features**

Features: Closet Cabinetry, Cooking Island, First

Floor Entry, Walk-In Closet(s)

**ExteriorFeatures:** Barbeque, Other

Waterfront available: Yes

AttachedGarageYN: No

PoolPrivateYN: No