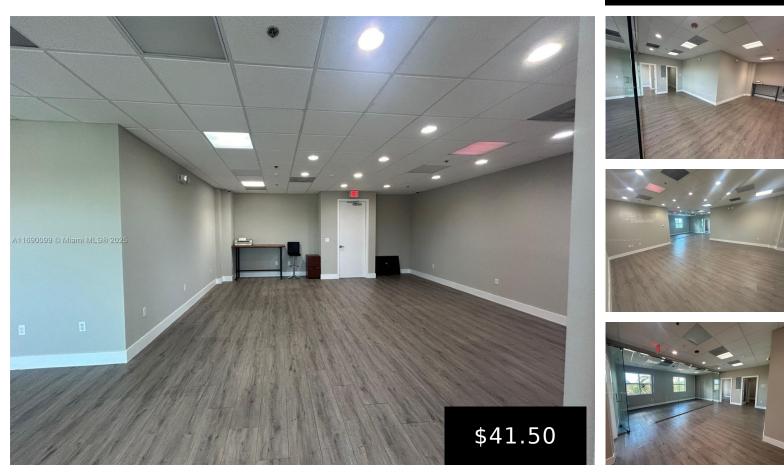

#### 3650 82nd Ave, Doral, FL, 33166

For lease, the beautifully upgraded office is centrally located next to the intersection of NW 82nd. Ave. and NW 36th. Street in Doral, walking distance to Doral City Place, banks, restaurants, gas stations, less than half a mile west of Palmetto Expressway. Professional office Building with high traffic, laminated vinyl floors, facing NW 36th Street, [...]