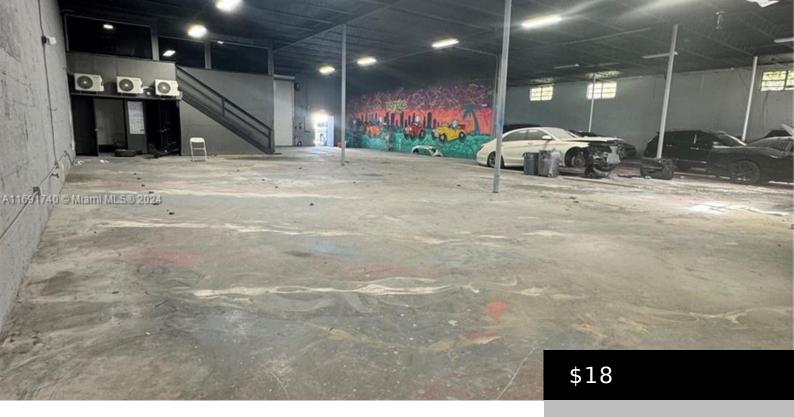

## 3668 48TH TER, HIALEAH, FL, 33142

https://igorpresman.com

This 4,000 square foot warehouse, situated in East Hialeah, offers 3,500 square feet of warehouse space and a 500 SF of office. Additionally, the space has a mezzanine built out for extra office or storage needs. With 14-foot ceilings, this property is ideal for various industrial uses. Equipped with grade level loading, it provides convenient [...]