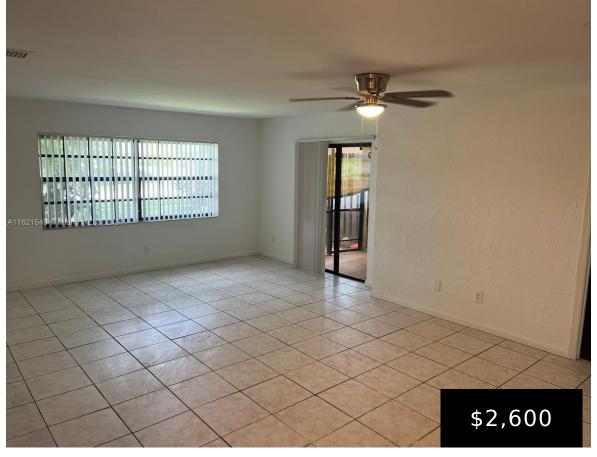

3686 95th, Plantation, FL, 33351

BEATIFULL 3 BED JUST PAINTED, TITLE AND LAMINATED FLOOR, WALK IN CLOSE, WASHER AND DRYER INSIDE, LITLE BALCONY/PATIO, COMMUNITY POOL AND TENIS COURT, GREAT LOCATION, EASY TO SHOW, LOCK BOX AT THE DOOR

- 3 beds
- 2 baths
- Residential Lease
- Condominium
- Active
- 1195 sq ft