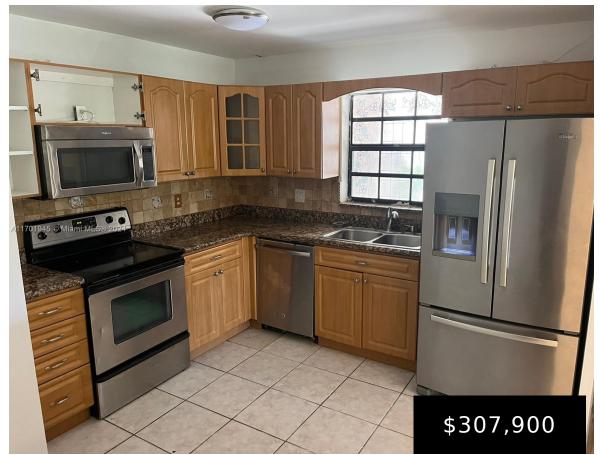

## 3686 95TH TER, SUNRISE, FL, 33351

https://igorpresman.com

Charming 3-bedroom unit in a beautiful and peaceful complex in Welleby. Ideal for both homeowners and investors, with leasing allowed. Conveniently located near restaurants, shopping centers, and schools. Contact L.A. for showings.

## **Amenities & Features**

Features: First Floor Entry, Other

Amenities: Dishwasher, Electric Water Heater,

Microwave, Other Equipment/Appliances, Refrigerator

Waterfront available: No

AttachedGarageYN: No