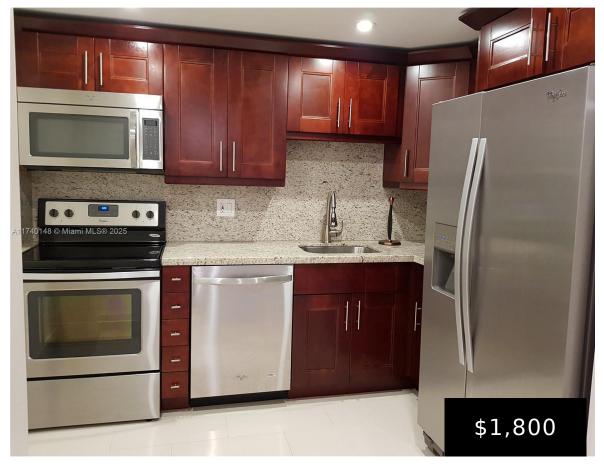

## 3730 INVERRARY DR, LAUDERHILL, FL, 33319

https://igorpresman.com

3730 Inverrary Dr, Lauderhill, FL, 33319

Beautiful upgraded 1 bed 1.5 baths condo in Lauderhill – Gated community of international village. Spacious unit with ss appliances, tile floor and many upgrades. Community has plenty of amenities, including indoor and outdoor pool, gym, golf range, bbq, tennis and more. Ready to move in.

## **Amenities & Features**

Features: First Floor Entry

Security Features: Complex Fenced, Gated

with Guard

**Amenities:** Dishwasher, Disposal, Electric Range, **WindowFeatures:** Blinds Electric Water Heater, Microwave, Refrigerator