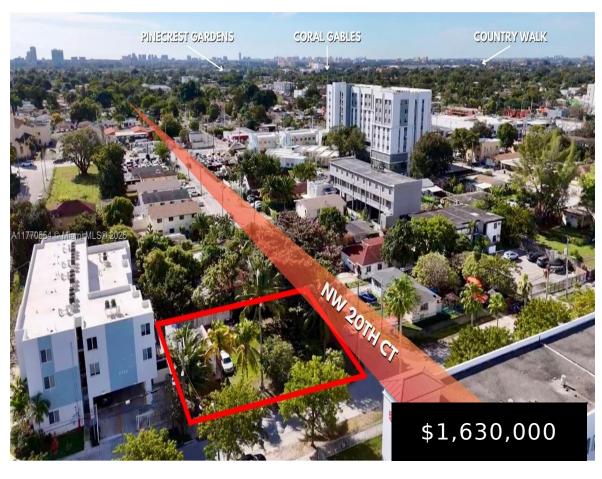

## 3737 20TH CT, MIAMI, FL, 33142

https://igorpresman.com

3737 20th Ct,

Land/Boat Docks

- Residential
- Active

×

The offering consists of an outstanding redevelopment opportunity in the Allapattah submarket, located within a qualified opportunity zone: "ALLAPATTAH 42 LIVE LOCAL." This lot features a single-family home on a 10,000 square foot parcel. This lot is zoned T5-L and is eligible for live local development, as well as being located within a Transit-Oriented Development [...]