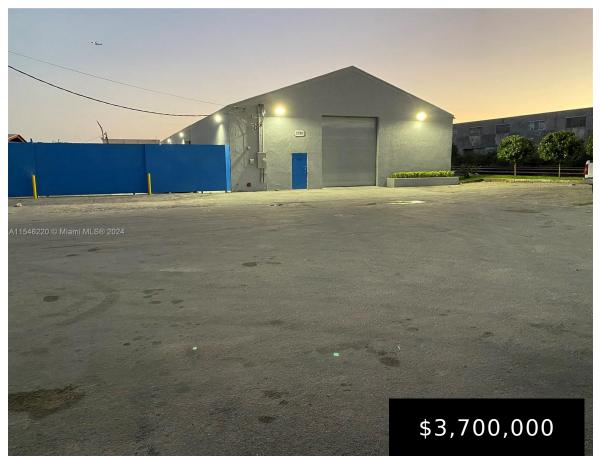

## 3780 52ND ST, HIALEAH, FL, 33142

https://igorpresman.com

EXCELLENT OPPORTUNITY TO PURCHASE A HUGE WAREHOUSE 25,333 SQFT, PLENTY OF PARKING A VAILABLE.THIS WAREHOUSE IS LOCATED IN HIGH DEMAND BUSINESS AREA.