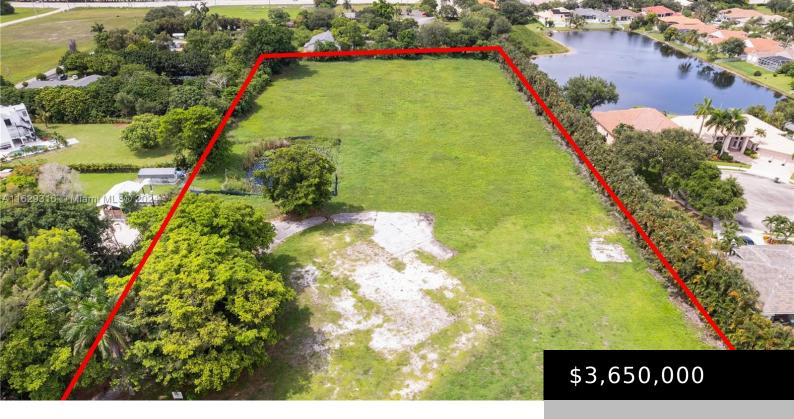

## **3800 91ST AVE, COOPER CITY, FL, 33024**

https://igorpresman.com

This peaceful and secluded 5-acre vacant lot in Royal Palm Ranches on Sterling and 90th in Cooper City offers versatile development potential. Its central location provides convenient access to major highways, airports, and top-rated schools, making it an attractive opportunity for residential or community-oriented development.