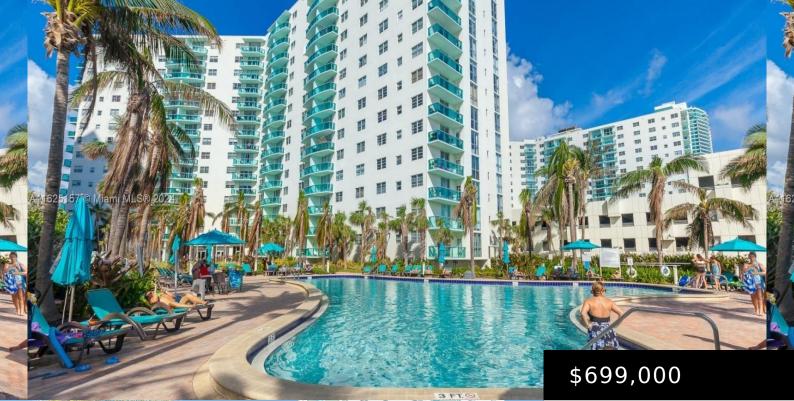

## 3801 OCEAN DR, HOLLYWOOD, FL, 33019

https://igorpresman.com

Best and most desirable F line in the building with direct unobstructed ocean views. Only balcony in building facing straight east (not at an angle) with perfect straight view of beach and pool on the bottom side. New modern Spanish cabinetry kitchen installed with high end ss appliances. Water, digital cable and high speed fiber [...]

Building Name: Tides on Hollywood Beach

Heating: Central, Electric