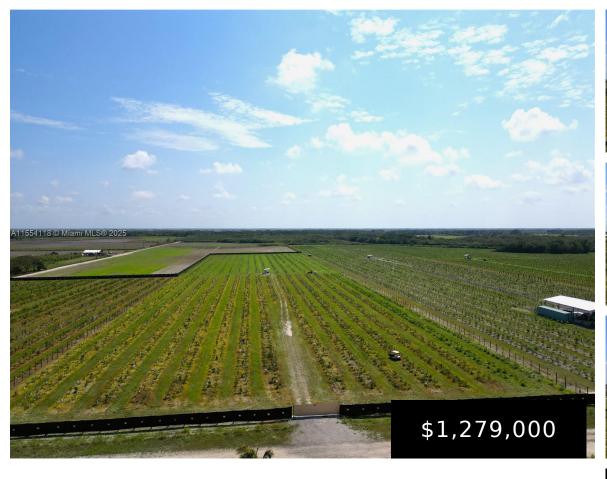

## 38400 SW 203RD AVE, HOMESTEAD, FL, 33034

https://igorpresman.com

38400 SW 203rd Ave, Homestead, FL, 33034

Commercial Land

Active

Don't miss out on this high ground 10 acres composed of tropical fruit trees! Half of the farm is Thai Guava and the other half is Jujube! That's 5 acres of Jujube, a rare find. Sitting right off Ingraham hwy, it is easily accessible and close to the turnpike and Florida keys stretch. Fully fenced [...]