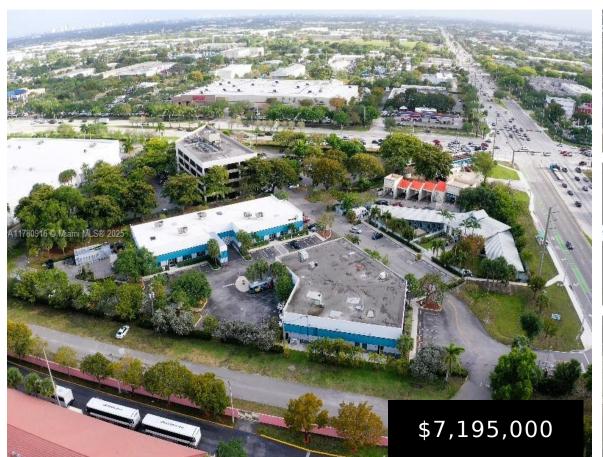

## 3850 POWERLINE RD, DEERFIELD BEACH, FL, 33073

https://igorpresman.com

This versatile, freestanding property is situated on a 1.019-acre lot (44,389 SF) and boasts  $\pm 19,463$  SF of office/showroom warehouse space. Thoughtfully designed, the facility includes a welcoming lobby, multiple offices, conference rooms, a showroom/production area, a kitchen, and a mezzanine/second floor for added flexibility. Front and rear entrances, along with an overhead door, ensure seamless [...]

3850 Powerline Rd, Deerfield Beach, FL, 33073

- Commercial Sale
- Industrial
- Active

×

Building Details

Cooling features: Central Building A/C Exterior material: CBS Construction Parking: Common, Free Parking