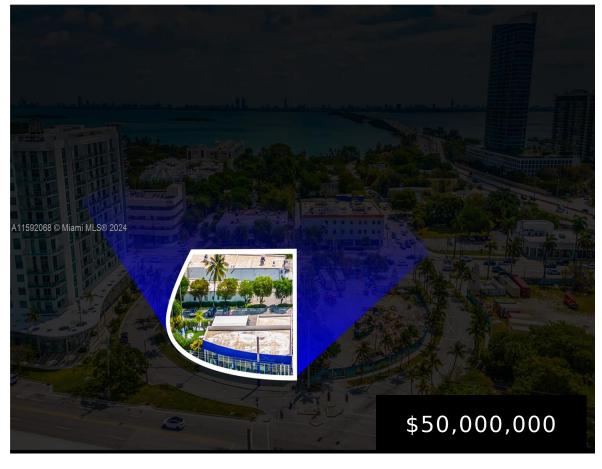

## 3886 BISCAYNE BLVD, MIAMI, FL, 33137

https://igorpresman.com

3886 Biscayne Blvd, Miami, FL, 33137

- Commercial Land
- Active

×

Presented here is an exceptional opportunity situated at the gateway to the Design District. This remarkable offering consists of three folios covering 0.64 acres and is currently occupied by four tenants. Strategically positioned for a very high-end boutique development, the site offers the potential for a maximum built area of up to 185,257 square feet [...]