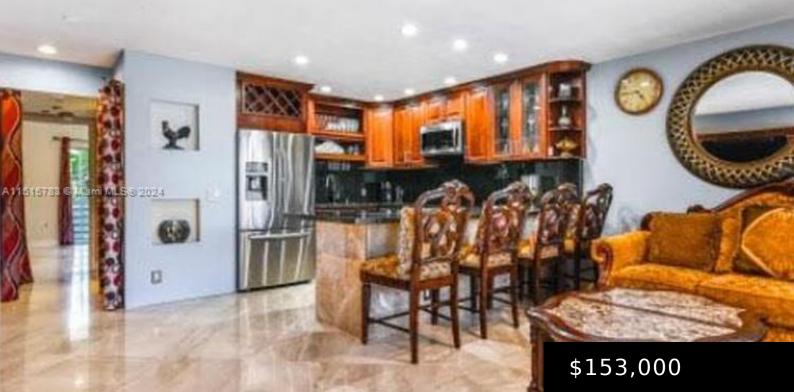

## **390 TILFORD R, DEERFIELD BEACH, FL,** 33442

https://igorpresman.com

Beautiful completely upgraded Condo in Magnificent Century Village, Open Gourmet Kitchen with Stainless Steel Appliances and Quartz Countertop. The spacious master suite with a walk-in closet and bathroom includes a full bathroom with a Shower. A Nice open Balcony to enjoy your morning, Coffee. Century Village offers a great Resort Style Lifestyle: Pools, a Fitness [...]

## **Amenities & Features**

Features: Built-in Features, Fire Sprinklers

**Amenities:** Dishwasher, Electric Range, Electric Water Heater, Microwave, Refrigerator

Waterfront available: No

AttachedGarageYN: No