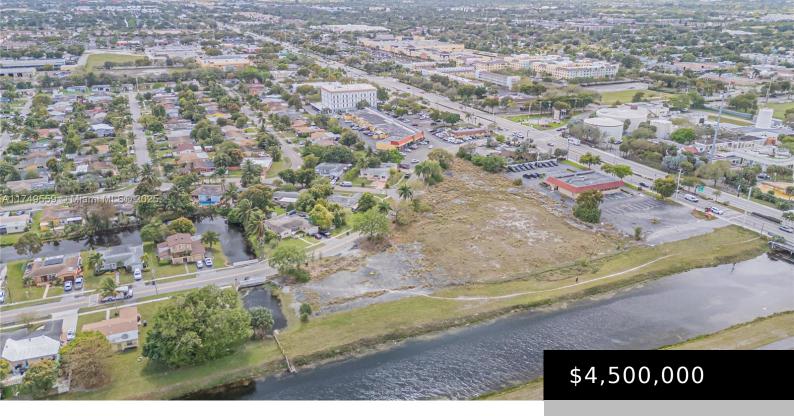

## 3900 37TH ST, LAUDERDALE LAKES, FL, 33309

https://igorpresman.com

Rare Waterfront Commercial Lot – Prime Development
Opportunity! Seize this exceptional 2.73-acre (118,759 sq. ft.)
commercial lot, zoned B-2, offering versatile development
potential for office, service, retail use, and other various uses.
The subject is Multifamily Land proposed for 136 units. There are
plans for three, five-story buildings with 244 parking spaces and
an average [...]