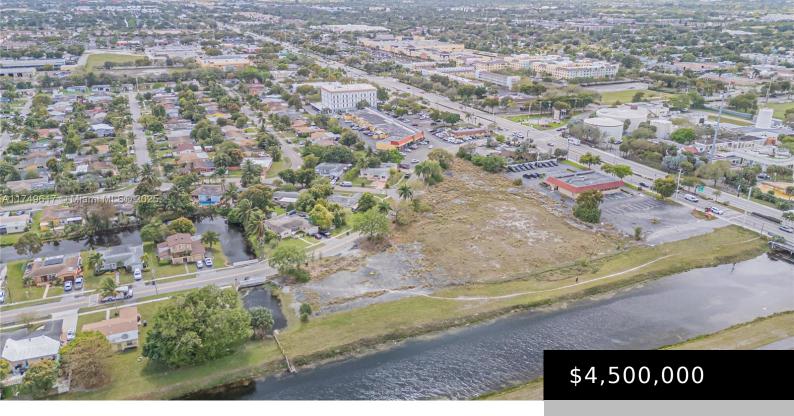

## 3900 37TH ST, LAUDERDALE LAKES, FL, 33309

https://igorpresman.com

Rare Waterfront Commercial Lot – Prime Development
Opportunity! Seize this exceptional 2.73-acre (118,759 sq. ft.)
commercial lot, zoned B-2, offering versatile development
potential for office, service, retail use, and other various uses.
The subject is Multifamily Land proposed for 136 units. There are
plans for three, five-story buildings with 244 parking spaces and
an average [...]