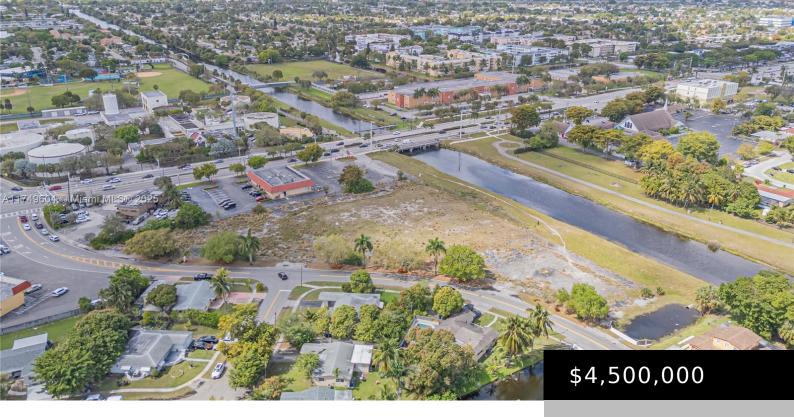

## 3900 37TH ST, LAUDERDALE LAKES, FL, 33309

https://igorpresman.com

Rare Waterfront Commercial Lot – Prime Development
Opportunity! Seize this exceptional 2.73-acre (118,759 sq. ft.)
commercial lot, zoned B-2, offering versatile development
potential for office, service, retail use, and other various uses.
The subject is Multifamily Land proposed for 136 units. There are
plans for three, five-story buildings with 244 parking spaces and
an average [...]