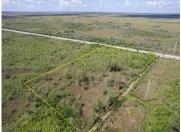

## 392 XX US 1, FLORIDA CITY, FL, 33034

https://igorpresman.com

392 xx US 1, Florida City, FL, 33034

6.5 acres lot directly on US1 and SW 392 street in Miami Dade County. This corner lot is the road that connect US1 to Old Card Sound Road. The lot is on the east side of the Highway on the way to the Florida Keys from Miami. Currently it has no zoning, Environmentally sensitive, but [...]