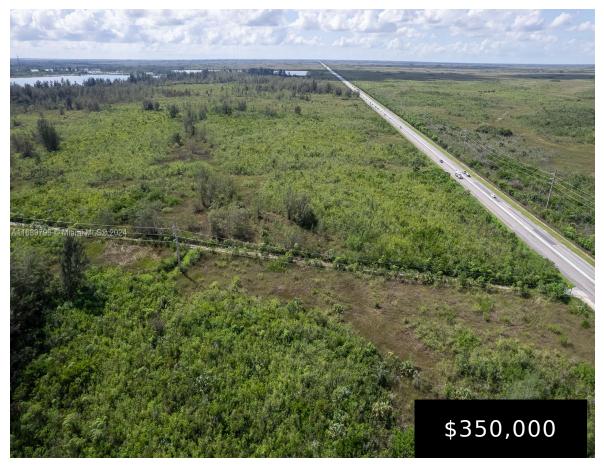

## 392 XX US 1, FLORIDA CITY, FL, 33034

https://igorpresman.com

392 xx US 1, Florida City, FL, 33034

6.5 acres lot directly on US1 and SW 392 street in Miami Dade County. This corner lot is the road that connect US1 to Old Card Sound Road. The lot is on the east side of the Highway on the way to the Florida Keys from Miami. Currently it has no zoning, Environmentally sensitive, but [...]