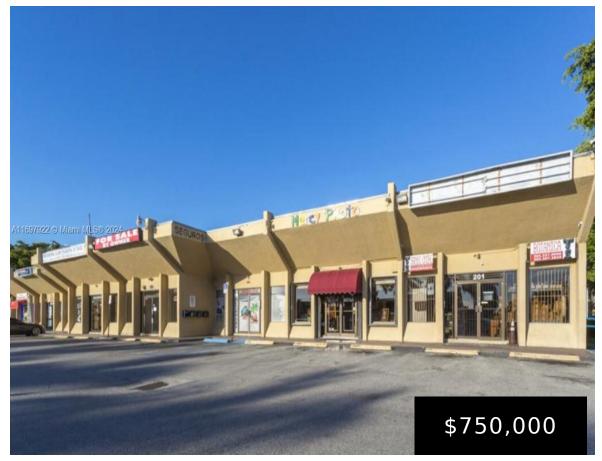

## 3960 16TH AVE, HIALEAH, FL, 33012

https://igorpresman.com

Prime Investment Opportunity! This spacious 2,145 sq. ft. Living area, built in 1980 with durable PVC piping, is situated on a highly transited avenue in the heart of Hialeah. Currently leased to a reputable jewelry store until September 2026, it ensures steady rental income with the tenant open to extending the lease. The property features [...]