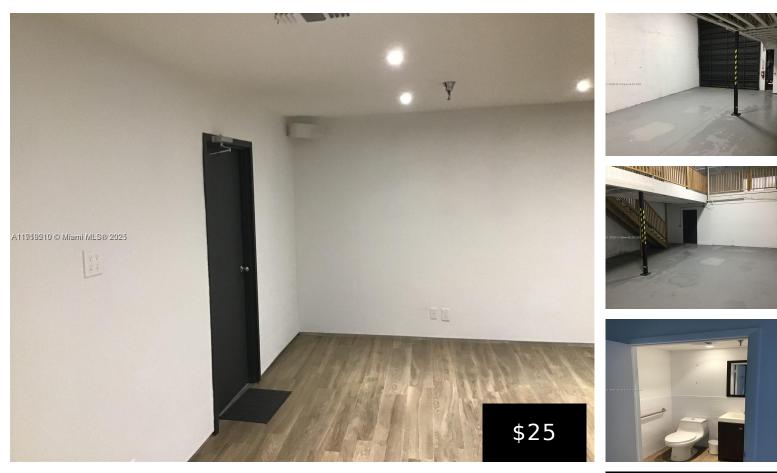

## **3965 INVESTMENT LANE, WEST PALM BEACH, FL, 33404**

https://igorpresman.com

3965 Investment Lane, West Palm Beach, FL, 33404

Convenient Location Adjacent To and Visible From I-95 Office/Warehouse, Flex Space – 2,119 Sq. Ft. Office: 501 Sq. Ft. with A/C Warehouse: 754 Sq. Ft. Mezzanine: 863 Sq. Ft. for Light Storage Everything has been newly renovated inside and out, including floors, bathroom, mezzanine, and decor. Features include a rear overhead door (grade level) and [...]