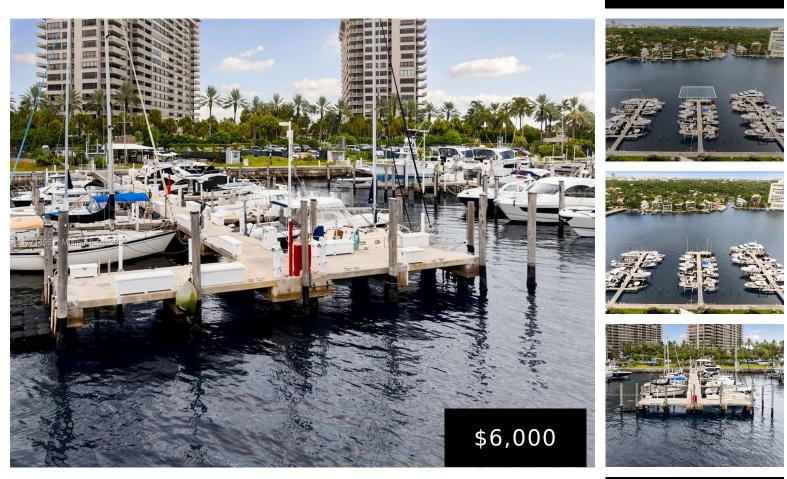

## 4 GROVE ISLE DR - BOAT SLIP D8 & D9, COCONUT GROVE, FL, 33133

https://igorpresman.com

4 Grove Isle Dr -Boat Slip D8 & D9, Coconut Grove, FL, 33133

Rare T-Head boat slip for lease – NO BRIDGES- up to 90ft yacht. Private, guard-gated Grove Isle Marina in heart of Coconut Grove. 24 hr security, attending dock master and staff. Tenant pays for electricity and any applicable dock fees. DEP fee (6.42%) and sales tax (7%) is charged on top of base rent. Please [...]