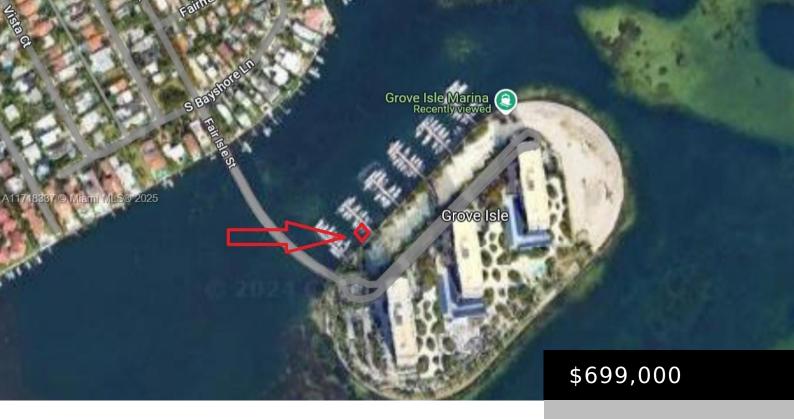

## 4 GROVE ISLE DRIVE, MIAMI, FL, 33133

https://igorpresman.com

Rarely available dock slip, B1, with new lift at Grove Isle Marina. 30,000LBS new Golden boat lift, new dockside electric and pedestal, and four new cement pilings with the lift. Max 38 foot boat. \$2250 quarterly marina maintenance fee. Customizable bunks for any boat shape or size including monohulls and catamarans. 24 hour security, daily [...]

## **Building Details**

NewConstructionYN: No Building Name: Grove Isle Marina