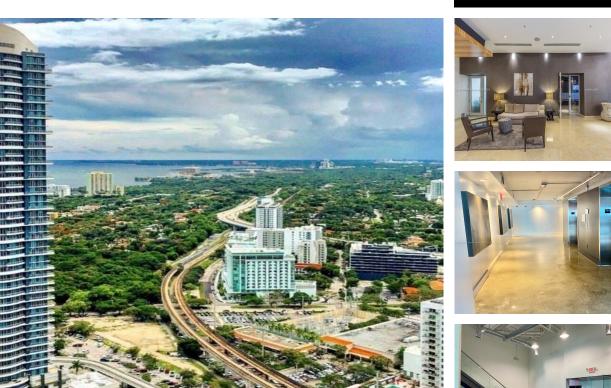

## 40 13 ST, Miami, FL, 33130

The exclusive Penthouse 1 features 2,150 RSF in the heart of Brickell. This space features an elegant glass entrance, a central open area, and perimeter office spaces. Additionally, on the mezzanine Level there is a kitchenette and break room. The design is enhanced with polished concrete floors and glass partitions, offering an approximate 19-foot floor-to-ceiling [...]