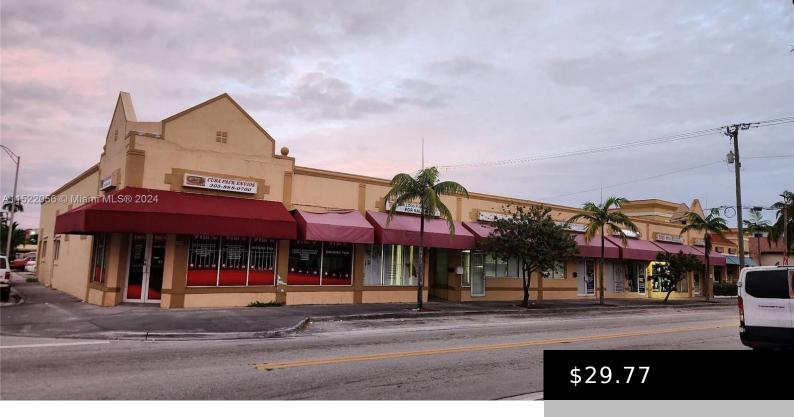

## 400 PALM AVE, HIALEAH, FL, 33010

https://igorpresman.com

This corner strip center offers a corner unit with parking on site, street and municipal parking. The building has over 100 feet of front and is on a corner very visible. Directly across from Hialeah courthouse, veterans park. Two blocks away from Okeechobee Rd, Palmetto expressway and major highways. The space offers entrances on the [...]