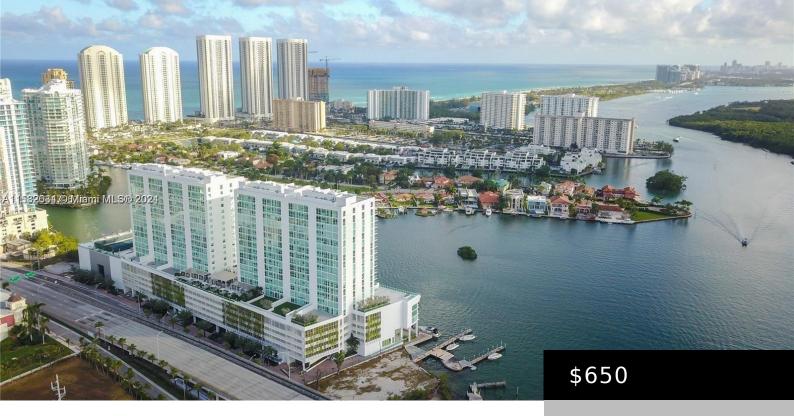

## 400 SUNNY ISLES BLVD, SUNNY ISLES BEACH, FL, 33160

https://igorpresman.com

DRY DOCK DD-421 at the 400 Sunny Isles Marina, an exclusive hurricane-proof marina situated in the highly sought-after South Florida location. Easy Ocean access and no fixed bridges, this prime location is minutes away from Bal Harbour and Haulover Park. Valet parking and an indoor garage. The dry dock, measuring approximately 35 feet in length, [...]