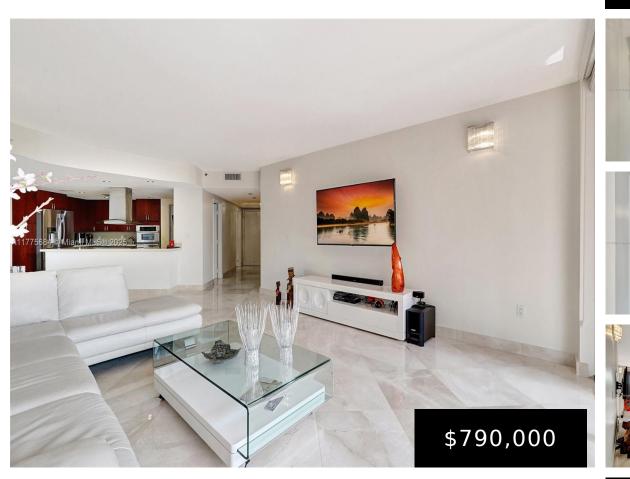

## 4000 ISLAND BLVD, AVENTURA, FL, 33160

https://igorpresman.com

4000 ISLAND BLVD, Aventura, FL, 33160

Experience luxurious living in this 1,840 sq. ft. lanai unit in the 4000 Building, Williams Island. This 2-bedroom, 2-bath residence, plus a converted third room, features an open, updated kitchen with quartz countertops, stainless steel appliances, and marble floors throughout. Enjoy upgraded bathrooms, closets, and lighting. Unique lanai-level walkout to the pool. Enjoy 84 acres [...]