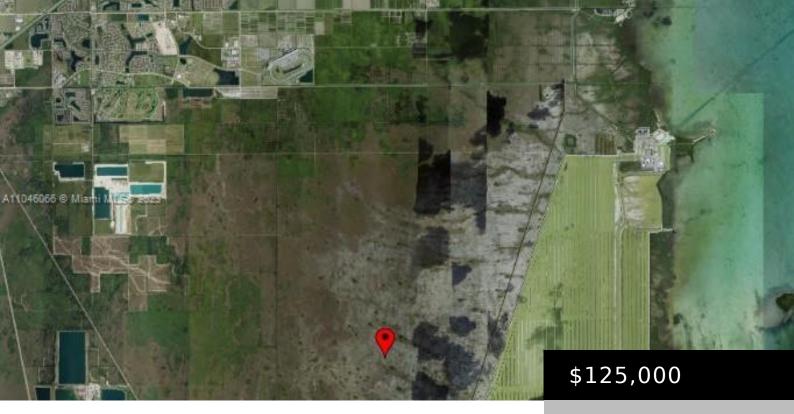

## 400XX 122 AVE, UNINCORPORATED DADE COUNTY, FL, 33035

https://igorpresman.com

Current land use is for "Land Mitigation" only. Not buildable, no road access. Outside the Urban Development Boundary (UDB) Two adjacent 5 acre parcels to the south are being sold additionally with this parcel. 15 acres in total. Folio #'s: 30-8912-000-0660, 30-8912-000-0710, 30-8912-000-0720