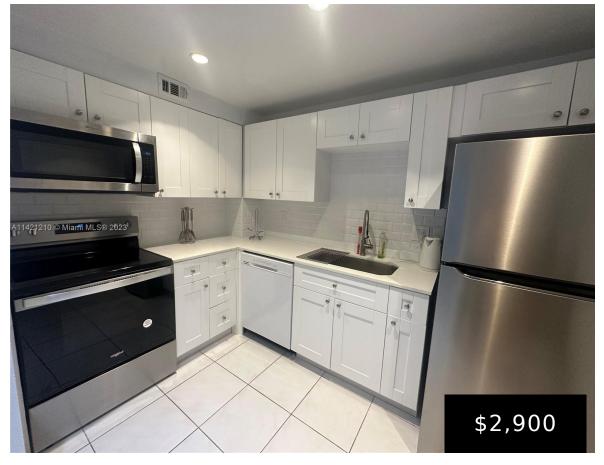

## 401 GOLDEN ISLES DR, HALLANDALE BEACH, FL, 33009

https://igorpresman.com

FULLY FURNISHED 2 BEDROOM, 2 BATH CONDO ON THE INTRACOASTAL CANAL. READY-TO-MOVE-IN. QUIET AND WELL-MAINTAINED BUILDING LOCATED IN THE HEART OF HALLANDALE BEACH WITH CLOSE PROXIMITY TO EVERYTHING: OCEAN, SHOPPING CENTERS, RESTAURANTS. BETWEEN FT LAUDERDALE AND MIAMI AIRPORTS. BUILDING AMENITIES INCLUDE POOL AND GYM. SHORT TERM RENTAL POSSIBLE.

- 2 beds
- 2 baths
- Residential Lease
- Condominium
- Active
- 1200 sq ft

×