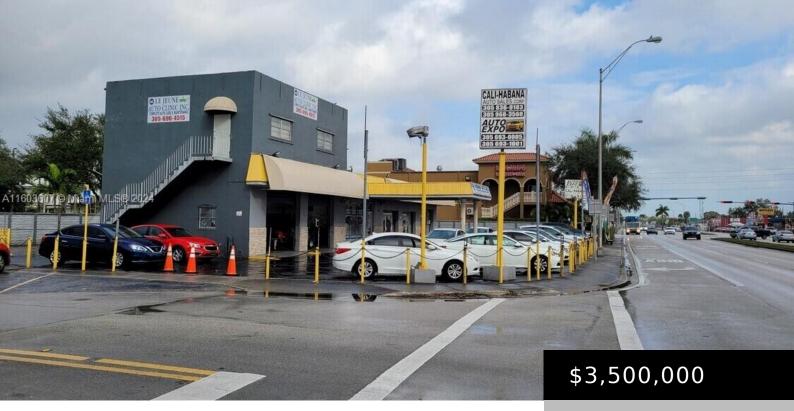

## 4010 8TH AVE, HIALEAH, FL, 33013

https://igorpresman.com

13,076 Sq.Ft Corner Dealer Property-Automotive General Mechanical located at the heart of Hialeah. Store up 56 cars. Security Gated. Fully built with office and Conference Room overlooking the cars showrooms. This is a double unit with 2 overhead hurricane rated garage doors. Ceramic tile floors, kitchen, LED Lighting, 3 Bathrooms, 3 Car Lifts, etc. Include: [...]