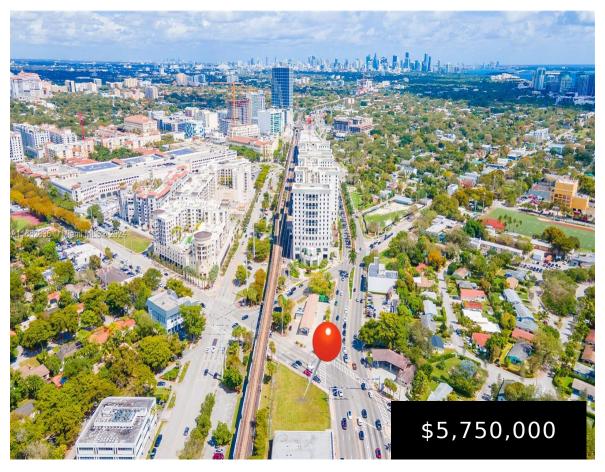

https://igorpresman.com

405 Dixie Hwy, Coral Gables, FL, 33146

- Commercial Land
- Commercial
- Active

×

Unique Land Opportunity directly on the intersection of US-1 and LeJeune Road! This property is boasting over 100,000 (87,000 cars on US-1 & 25,500 cars on LeJeune Road) car a day traffic count! It is located in the heart of Coral Gables walking distance to the Shops at Merrick Park. The site is adjacent to [...]