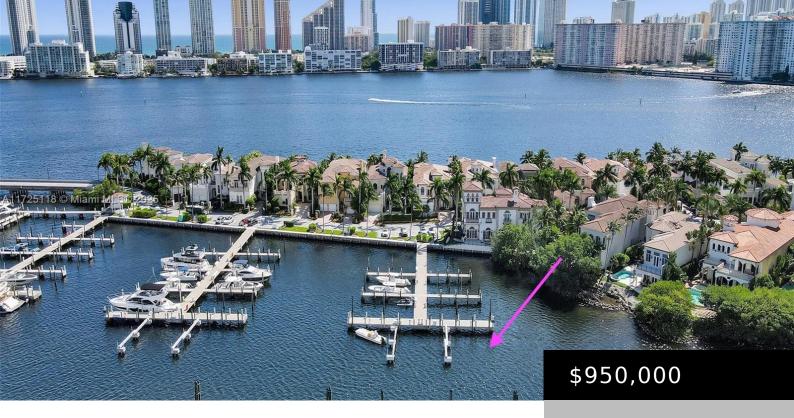

## 4051 ISLAND ESTATES DR, AVENTURA, FL, 33160

https://igorpresman.com

Exclusive 110-Foot Dock Space Available! Located within Prive / Island Estates. Welcome to an exceptional opportunity to purchase a 110 Feet dock in the prestigious communities of Prive and Island Estates. Ocean Access with NO fixed bridges to Ocean! This 110-foot dock space is available for purchase, allowing you to secure your own slice of [...]