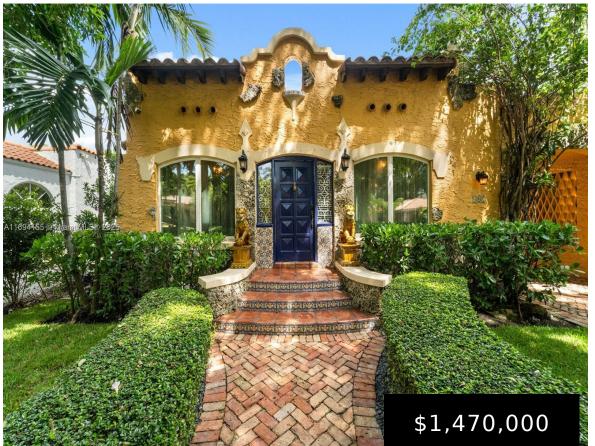

## 407 NAVARRE AVE, CORAL GABLES, FL, 33134

https://igorpresman.com

Adjusted Area living area 1,999 Sq.Ft Spanish Mediterranean revival architecture and a SPA oasis combined in an elegantly curated home; 3 bedrooms / 2 baths in the main house and a 1 bed / 1 bath detached guest cottage. Located in the heart of Coral Gables, on a tree-lined street and walking distance to Giralda [...]

## **Building Details**

**Cooling features:** Air Purifier, Central Air, Humidity Control

NewConstructionYN: No

Roof: Other

Parking: Paver Block

ArchitecturalStyle: Attached, Mediterranean, Old Spanish

Building Name: CORAL GABLES SEC B