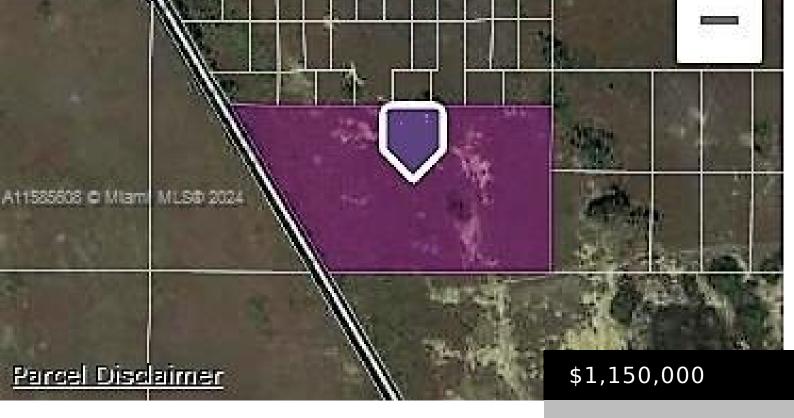

## 408 STREET & SW CARD SOUND ROAD, HOMESTEAD, FL, 33035

https://igorpresman.com

Great opportunity to buy a large 46ac +/- property at below county average. Would be a perfect parcel for a long term investment, 1031 exchange, or Mitigation purposes. Land is a GREAT hedge against inflation. GU – INTERIM DISTRICT – USES DEPEND ON CHARACTER OF NEIGHBORHOOD, OTHERWISE EU-2 STANDARDS APPLY. NOT build-able at this time. [...]