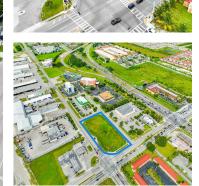

## 41 KROME AVE, FLORIDA CITY, FL, 33034

https://igorpresman.com

Land Lease: Exceptional corner parcel on very busy intersection. Corner of Krome Ave – SW 177 Ave and W Palm Dr – SW 344 St. Ideal for Retail, Restaurant, Bank, Medical Center, Urgent Care and Fitness Center. 1.24-acre site zoned General Commercial C-1 and C-2. Offering a Ground Lease at \$3.8 per square foot, \$205,823 [...]