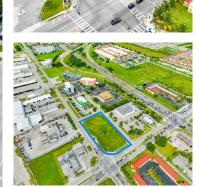

## 41 KROME AVE, FLORIDA CITY, FL, 33034

https://igorpresman.com

ZONING: COMMERCIAL C-1 & C-2 FLORIDA KEYS OUTLET MARKETPLACE

<image>

Land Lease: Exceptional corner parcel on very busy intersection. Corner of Krome Ave – SW 177 Ave and W Palm Dr – SW 344 St. Ideal for Retail, Restaurant, Bank, Medical Center, Urgent Care and Fitness Center. 1.24-acre site zoned General Commercial C-1 and C-2. Offering a Ground Lease at \$3.8 per square foot, \$205,823 [...]