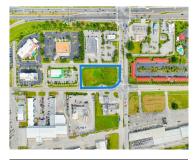

## 41 KROME AVE, FLORIDA CITY, FL, 33034

https://igorpresman.com

ZONING: COMMERCIAL C-1 & C-2 FLORIDA KEYS OUTLET MARKETPLACE

<image>

Land Lease: Exceptional corner parcel on very busy intersection. Corner of Krome Ave – SW 177 Ave and W Palm Dr – SW 344 St. Ideal for Retail, Restaurant, Bank, Medical Center, Urgent Care and Fitness Center. 1.24-acre site zoned General Commercial C-1 and C-2. Offering a Ground Lease at \$3.8 per square foot, \$205,823 [...]