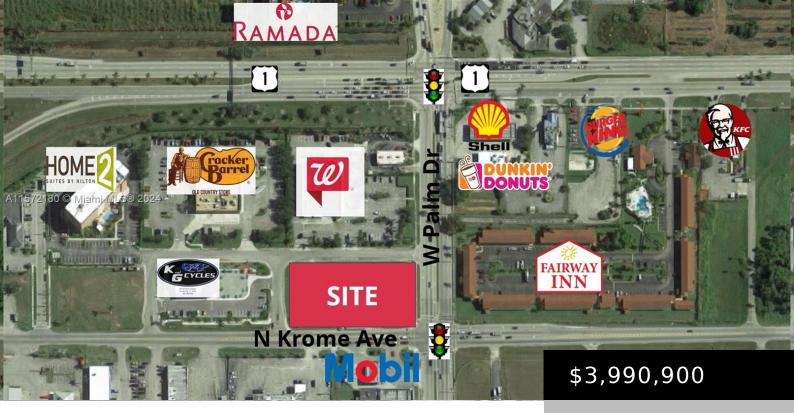

## 41 KROME AVE, FLORIDA CITY, FL, 33034

https://igorpresman.com

Corner lot on very busy intersection, ideal for Retail, Restaurant or Bank. 1 block from US-1 & FL Turnpike (Gateway to FL Keys). Surrounded by Walgreens, Starbucks, Cracker Barrel, Home2 Suites by Hilton and Circle K gas station. Just blocks from Florida City's City Hall and Police Department. Numerous hotels and quick service restaurants are [...]