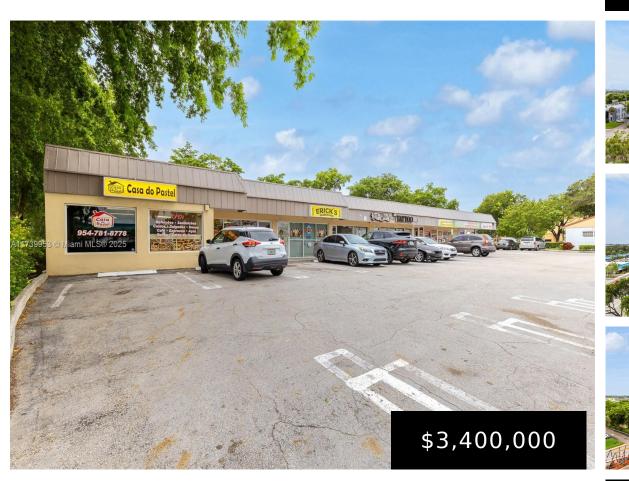

#### 410-430 SAMPLE RD, POMPANO BEACH, FL, 33064

https://igorpresman.com

410-430 Sample Rd, Pompano Beach, FL, 33064

ONE Commercial Real Estate is pleased to present this exceptional opportunity to purchase a combined 7,708 SF of existing retail with prime frontage on East Sample Boulevard. This more than half acre site is located on a principal thoroughfare and benefits from an annual average daily traffic count of over 39,000 vehicles per day. This commercial [...]