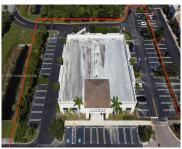

## 410 STATE ROAD 7, ROYAL PALM BEACH, FL, 33414

https://igorpresman.com

410 State Road 7, Royal Palm Beach, FL, 33414

PG Capital Realty is pleased to offer for lease a free-standing building of 13,532 SF with a lot of 88,305 SF at the Major corridor State Rd 7 in the heart of fast-growing Wellington & Royal Palm Beach. Prime State Road 7 visibility and access. Abundant parking with 78 dedicated parking space and pylons signage [...]