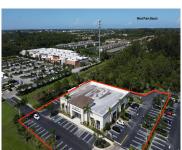

## 410 STATE ROAD 7, ROYAL PALM BEACH, FL, 33414

https://igorpresman.com

410 State Road 7, Royal Palm Beach, FL, 33414

PG Capital Realty is pleased to offer for lease a free-standing building of 13,532 SF with a lot of 88,305 SF at the Major corridor State Rd 7 in the heart of fast-growing Wellington & Royal Palm Beach. Prime State Road 7 visibility and access. Abundant parking with 78 dedicated parking space and pylons signage [...]